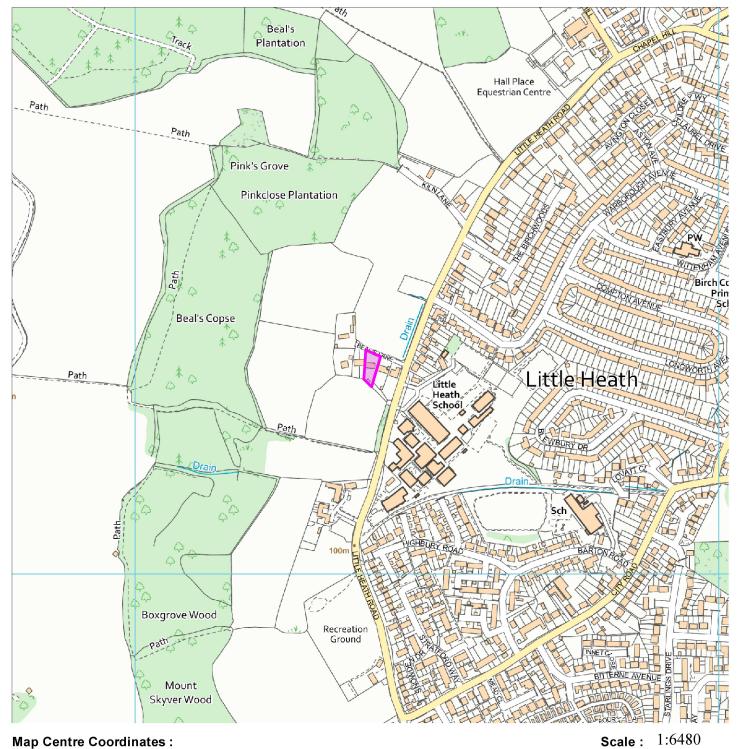

## 24/01672/HOUSE

## Crevan, Beals Lane, Tilehurst, RG31 5UD

## **Map Centre Coordinates:**

Reproduced from the Ordnance Survey map with the permission of the Controller of Her Majesty's Stationery Office © Crown Copyright 2003.

Unauthorised reproduction infringes Crown Copyright and may lead to prosecution or civil proceedings .